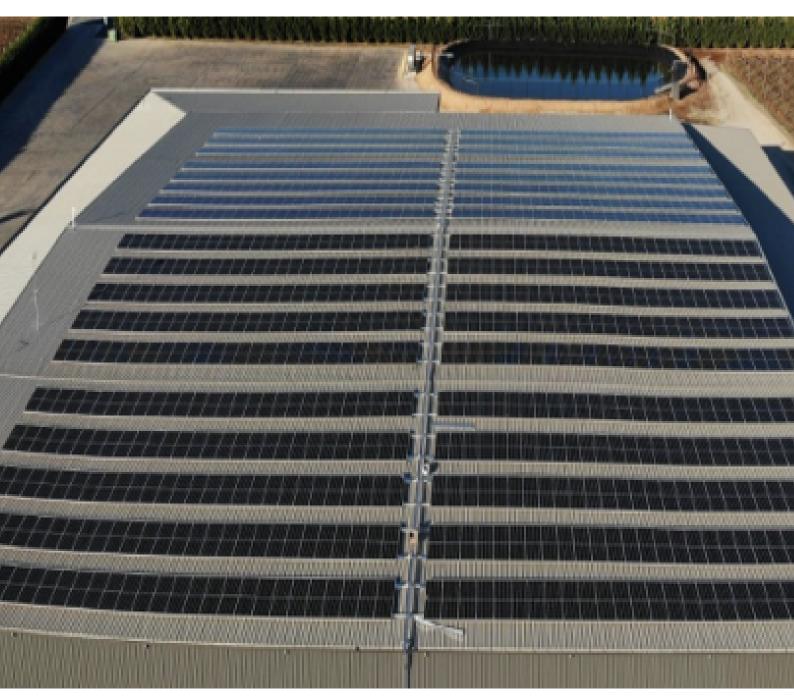

## OUR PROJECTS

Product: QCELLS Q PEAK DUO LG-7.2-395

System Size: 502 kWp

Inverter: SolarEdge SE 82.8K

System Savings: \$130,183 per annum

Payback Period: 6.2 Years

Annual ROI: 9.49%

Equivalent trees planted: 32,646

PUMP STATION DAM 5

Product: QCELLS Q PEAK DUO LG7.2 - 395

System Size: 400 kWp

Inverter: SolarEdge SE 82.8K

System Savings: \$103,731 per annum

Payback Period: 5 Years

Annual ROI: 12.07%

Equivalent trees planted: 27,263

## LOGISTICS GRT

Product: QCELLS Q PEAK DUO LG7.2 - 395

System Size: 320 kWp

Inverter: SolarEdge SE 82.8K

System Savings: \$82,985 per annum

Payback Period: 6.2 years

Annual ROI: 9.6%

Equivalent trees planted: 15,935

## GROUND MOUNT PUMP STATION

Product: QCELLS Q PEAK DUO LG7.2 - 395

System Size: 250 kWp

Inverter: SolarEdge Se 82.8K & SE 25K

System Savings: \$63,795 per annum

Payback Period: 5 Years

Annual ROI: 12.04%

Equivalent trees planted: 16,823