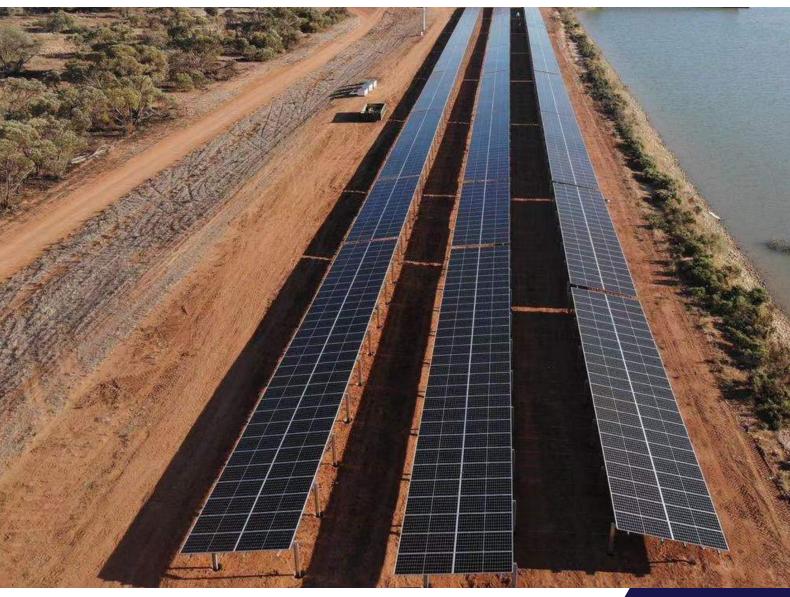

PUMP STATION DAM 5

Product: QCELLS Q PEAK DUO LG7.2 - 395

System Size: 400 kWp

Inverter: SolarEdge SE 82.8K

System Savings: \$103,731 per annum

Payback Period: 5 Years

Annual ROI: 12.07%

Equivalent trees planted: 27,263