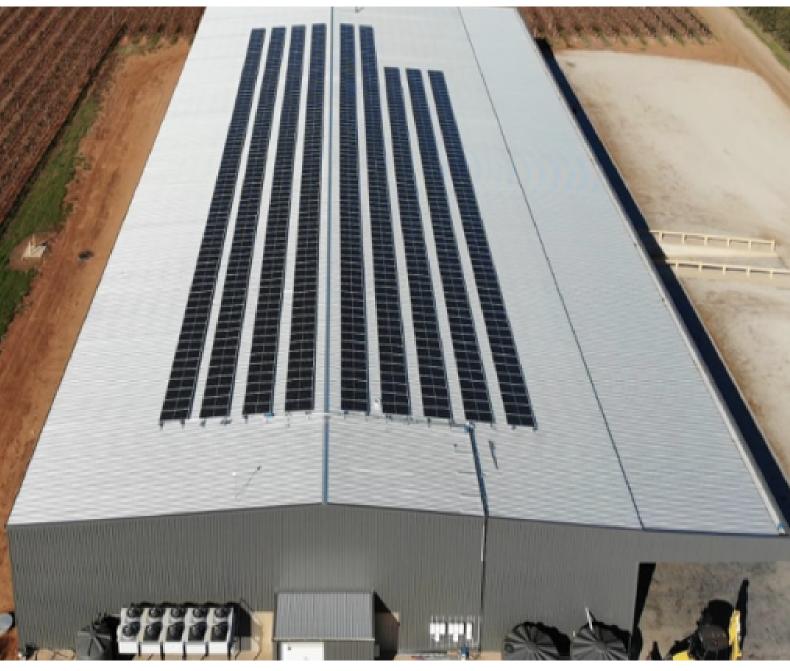

## LOGISTICS GRT

Product: QCELLS Q PEAK DUO LG7.2 - 395

System Size: 320 kWp

Inverter: SolarEdge SE 82.8K

System Savings: \$82,985 per annum

Payback Period: 6.2 years

Annual ROI: 9.6%

Equivalent trees planted: 15,935

## GROUND MOUNT PUMP STATION

Product: QCELLS Q PEAK DUO LG7.2 - 395

System Size: 250 kWp

Inverter: SolarEdge Se 82.8K & SE 25K

System Savings: \$63,795 per annum

Payback Period: 5 Years

Annual ROI: 12.04%

Equivalent trees planted: 16,823