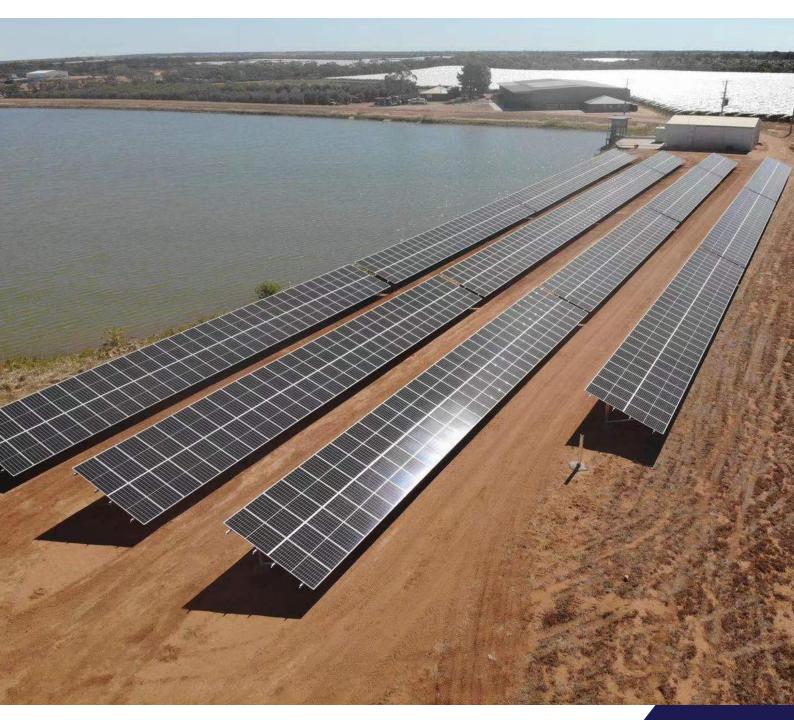

PUMP STATION DAM 5

Product: QCELLS Q PEAK DUO LG7.2 - 395

System Size: 400 kWp

Inverter: SolarEdge SE 82.8K

System Savings: \$103,731 per annum

Payback Period: 5 Years

Annual ROI: 12.07%

Equivalent trees planted: 27,263